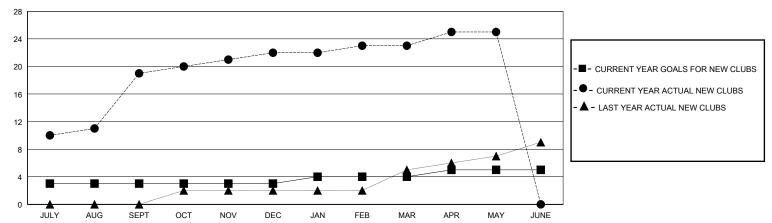

## GOALS AND ACTUAL NEW CLUBS CUMULATIVE

## MONTHLY MEMBERSHIP PROGRESS REPORT

District 320 D

Results as of: 5/31/2024

| GMT:                  |               |           | GMT CA        |                       |                         |                         |                                                    |
|-----------------------|---------------|-----------|---------------|-----------------------|-------------------------|-------------------------|----------------------------------------------------|
|                       | Club          | s         |               | Members               |                         |                         |                                                    |
| RESULTS FOR 2023-2024 |               |           |               | RESULTS FOR 2023-2024 |                         |                         |                                                    |
| QUARTER               | NEW CLUB GOAL | NEW CLUBS | DROPPED CLUBS | QUARTER MEI           | MBER GROWTH NET<br>GOAL | MEMBER GROWTH<br>ACTUAL | DROPPED<br>MEMBERS ACTUAL<br>(including transfers) |
| JULY/AUG/SEPT         | 3             | 19        | 3             | JULY/AUG/SEPT         | 50                      | 984                     | 308                                                |
| OCT/NOV/DEC           | 0             | 3         | 8             | OCT/NOV/DEC           | 25                      | 240                     | 319                                                |
| JAN/FEB/MAR           | 1             | 1         | 0             | JAN/FEB/MAR           | 50                      | 187                     | 15                                                 |
| APR/MAY/JUNE          | 1             | 2         | 0             | APR/MAY/JUNE          | 25                      | 128                     | 25                                                 |