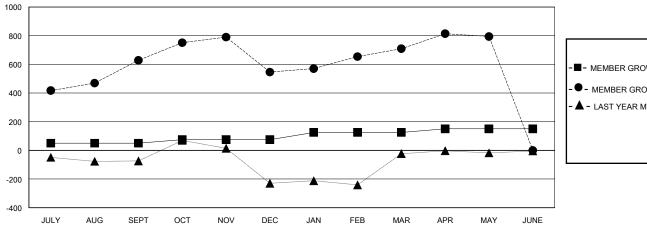

## GOALS AND ACTUAL MEMBERS CUMULATIVE

|   | -■- MEMBER GROWTH NET GOAL        |
|---|-----------------------------------|
|   | - ● - MEMBER GROWTH ACTUAL        |
|   | - ▲ - LAST YEAR MEMBERSHIP ACTUAL |
|   |                                   |
| - |                                   |
|   |                                   |
| 1 |                                   |

## MONTHLY MEMBERSHIP PROGRESS REPORT

District 320 D

Results as of: 5/31/2024

| GMT:                  |               |           | GMT CA        |                       |                         |                         |                                                    |
|-----------------------|---------------|-----------|---------------|-----------------------|-------------------------|-------------------------|----------------------------------------------------|
|                       | Club          | s         |               | Members               |                         |                         |                                                    |
| RESULTS FOR 2023-2024 |               |           |               | RESULTS FOR 2023-2024 |                         |                         |                                                    |
| QUARTER               | NEW CLUB GOAL | NEW CLUBS | DROPPED CLUBS | QUARTER MEI           | MBER GROWTH NET<br>GOAL | MEMBER GROWTH<br>ACTUAL | DROPPED<br>MEMBERS ACTUAL<br>(including transfers) |
| JULY/AUG/SEPT         | 3             | 19        | 3             | JULY/AUG/SEPT         | 50                      | 984                     | 308                                                |
| OCT/NOV/DEC           | 0             | 3         | 8             | OCT/NOV/DEC           | 25                      | 240                     | 319                                                |
| JAN/FEB/MAR           | 1             | 1         | 0             | JAN/FEB/MAR           | 50                      | 187                     | 15                                                 |
| APR/MAY/JUNE          | 1             | 2         | 0             | APR/MAY/JUNE          | 25                      | 128                     | 25                                                 |